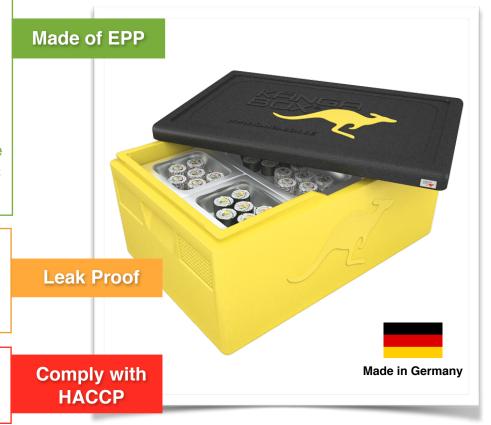

## KÄNGABOX **EXPERT GN**

## The versatile thermo box for the business.

Ideal for transporting and insulating gastronome containers or commercial food packagings.

- Tough
- Lightweight
- Recyclable
- Temperature
  Resistance loss
  or raise of
  temperature will be
  between 1° to 3° C
  per hour
- Perfectly closed lid preventing liquid and air from escaping
- Food safe
- Dishwasher Safe to 80 °C

**LEAK PROOF** 

EASY TO HANDLE

| MODEL  | VOLUME<br>(L) | WEIGHT<br>(KG) | OUTER<br>DIMENSION |     |     | INNER<br>DIMENSION |     |     |
|--------|---------------|----------------|--------------------|-----|-----|--------------------|-----|-----|
|        |               |                | L                  | W   | Н   | L                  | W   | Н   |
| EX1117 | 21            | 1.2            | 600                | 400 | 180 | 538                | 338 | 117 |
| EX1167 | 30            | 1.4            | 600                | 400 | 230 | 538                | 338 | 167 |
| EX1217 | 39            | 1.6            | 600                | 400 | 280 | 538                | 338 | 217 |
| EX1257 | 46            | 1.7            | 600                | 400 | 320 | 538                | 338 | 257 |